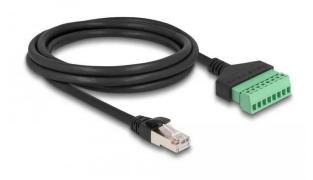

## Product Description

This adapter cable from Delock can be used to extend and connect various network devices. Strands with stripped ends are connected via the terminal block. Specification

- Connectors: 1 x RJ45 plug; 1 x 8 pin terminal block
  pitch: 3.50 mm
  Pin assignment: 1:1
  Cat.6 specification

- Cat.b specification
  Unshielded (UTP)
  Wire gauge: 26 AWG
  Length: approx. 2 m
  Material: PVC

- Colour: black / green

System requirements

• One free RJ45 connection

Package contents

RJ45 cable

Specifications