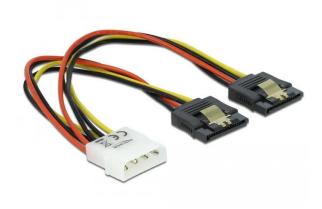

## Product Description

This cable from Delock is used to supply power to two devices with a SATA 15 pin power connector via a free Molex 4 pin power connector of the power supply. The metal clips on the SATA sockets ensure that the cables snap in reliably. Specification:

- Connectors: 1x Molex 4 pin male > 2x SATA 15 pin female
  Voltage: 5 V + 12 V
  Wire cross-section: 18 AWG

- Length incl. connectors: approx. 20 cm

System requirements:

• One free Molex power supply socket