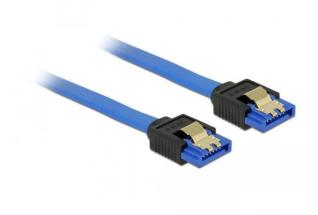

Item no.: 367801 84976 - Cable SATA 6 Gb/s female straight to SATA female straight 10 cm blue with gold clips

## Product Description

This SATA cable from Delock is used for the internal connection of various SATA devices, such as hard drives, controller cards or flash memory. It complies with the latest standard and supports a data transfer rate of up to 6 Gb/s and is downward compatible with the previous SATA versions, whereby only the respective transfer rate can be achieved here. Additional snap-in when connecting the cable is made possible by the metal clips on the connectors. Specification

- Connectors: 1x SATA 6 Gb/s 7 pin female straight > 1x SATA 6 Gb/s 7 pin female straight
   Data transfer rate up to 6 Gb/s
- Downward compatible to SATA 1.5 Gb/s and 3 Gb/s
- Wire gauge: 26 AWG
  Colour: blue

- With gold-coloured metal clip
  Length without connectors: approx. 10 cm

System requirements

One free SATA port

Package contents

SATA cable

Specifications

Scan this QR code to view the product All details, up-to-date prices and availability