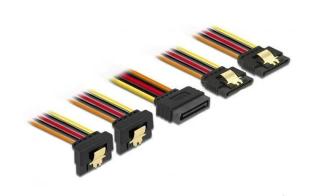

## Product Description

This cable from Delock is used to power four SATA devices via a free SATA 15 pin power connector of the power supply. The metal clips on the sockets and the metal clip receptacle on the plug enable additional snap-in when connecting the cable.

- Connections: 1x SATA 15 pin power plug with snap-in function > 4x SATA 15 pin power socket with metal clip (2x straight / 2x down)
  Version with 5 power wires (yellow = 12 V, black = GND, red = 5 V, orange = 3.3 V)
  Wire cross-section: 22 AWG

- With gold-coloured metal clips
- Length incl. connections: approx. 50 cm