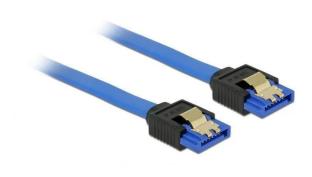

## Product Description

This SATA cable from Delock is used for the internal connection of various SATA devices, such as hard drives, controller cards or flash memory. It complies with the latest standard and supports a data transfer rate of up to 6 Gb/s and is downward compatible with the previous SATA versions, whereby only the respective transfer rate can be achieved here. Additional snap-in when connecting the cable is made possible by the metal clips on the connectors. Specification:

- Connectors: 1 x SATA 6 Gb/s 7 pin female straight to 1 x SATA 6 Gb/s 7 pin female straight
  Data transfer rate up to 6 Gb/s
- Downward compatible with SATA 1.5 Gb/s and 3 Gb/s
  Wire gauge: 26 AWG

- Colour: blue
  With gold-coloured metal clip
  Length without connectors: approx. 50 cm