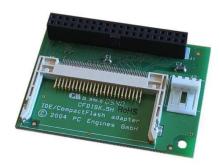

## CF5HS - CFDISK.5HS - IDE to CompactFlash adapter, parallel to system board

## Product Description

PC Engines CFDISK.5HS - IDE to CompactFlash adapter, parallel to system board
Solid state replacement for hard disk drives, 40 pin IDE connector, floppy power connector. This adapter is designed to plug directly onto the system board IDE connector.
Hardwired for IDE master. Supports IDE DMA.