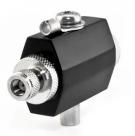

Item no.: 311752 Lightning protection RP-SMA male to RP-SMA female, 2 - 3 GHz

## Product Description

Lightning protection RP-SMA male to RP-SMA female, 2 - 3 GHz

- For frequencies between 2 and 3 GHz
  Connectors: RP-SMA male connector to RP-SMA female connector
- VSWR: 1:1.5 max.
  Insertion loss: < 0.9</li>
  Impedance: 50 ohm

- Impedance: 50 onm
  Gas tube DC breakdown voltage: 230 V
  Impulse breakdown voltage: ?700 V
  Insulation resistance: ?10000 M Ohm
  Surge dicharge current: 10 kA
  RF power rating: 15 W