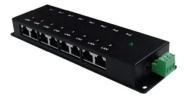

## Item no.: APOE08G **APOE08G - 8-Port Passive Gigabit PoE Injector**

## Product Description

ALFA APoE08G - 8-Port Passive Gigabit PoE InjectorOverview

- Simply power up 8 Passive Gigabit PoE devices by one power source
- Power by DC jack or terminal block connector
  Application use for AP, IP camera, IP phone

- Model: APoE08G
  Input power: 12 48 V DC
  Output power: Depends on input power
- Connectors:
- Connectors:

  Data In: RJ45
  Power In: DC jack or terminal block connector
  Data+Power Out: RJ45

  DC plug connector: 2.1 x 5.5 mm
  Data rate: 10/100/1000 Mbps
  RJ45 PIN definition: