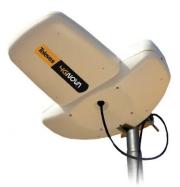

Item no.: 4GNOVASMA 4GNOVASMA - Outdoor antenna for LTE/4G reception

## Product Description

Televes 4GNOVASMA - Outdoor antenna for LTE/4G receptionThe clearly better choice to improve your LTE reception.4G devices, more efficiency in performance and power consumptionThe LTE/4G transmitting and receiving antenna is ideal for areas with low transmitter field strength. The 4GNOVASMA antenna can be connected directly to an LTE/4G router or an indoor WLAN antenna. The resulting improved transmission and reception performance can significantly reduce the power consumption of the devices and the radiation exposure.Impresses with- Efficiency- Very wide frequency range (LTE800 & 2600)- Modern design and visually unobtrusive- Optimised frequency response in uplink and downlinkFeatures- High-quality antenna with weather-resistant materials- The printed circuit prevents the properties from changing and ensures mechanical quality- Very easy installation: balcony, facade, etc. and no maintenance required- No internal power consumption- Connection: N socket- Frequency ranges: 698 - 960 MHz, 1700 - 2700 MHz- Gain: 7 dBi- Forward/backward ratio: >20 dB- Impedance: 50 Ohm- Wind load: 69.6 N (at 130 km/h); 95.7 N (at 150 km/h) - Connection/cable length: SMA connector / 7.5 m- Dimensions (W x H x D): 420 x 315 x 75 mm- Protection class: IP 53- Weight: 1.500 g