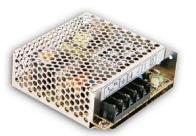

## Product Description

Mean Well RS-50-12 - 12 V, 4.2 A, 50 W Single Output Switching Power Supply

12 V, 4.2 A, 50 W single output switching power supply with universal AC input, over voltage protection, LED indicator, high efficiency, long life and high reliability.

- Universal AC input / full range
- Protections: Short circuit / over load / over voltage
   Cooling by free air convection
   LED indicator for power on

- All using 105°C long life electrolytic capacitors
  Withstands 300 V AC surge input for 5 seconds
  High operating temperature up to 70°C
  Withstands 5 G vibration test
- High efficiency, long life and high reliability