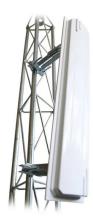

## SEC2415DP - 2.4 GHz, 2x 15 dBi sector antenna

## Product Description

IT ELITE SEC24015DP - 2.4 GHz, 2x 15 dBi sector antennaThe sector antenna operates in the 2.4 GHz range with 2 independent antennas with 15 dbi gain in horizontal and vertical polarisation. It is the ideal solution for MIMO and dual Nstreme configurations. Perfectly suited for use in difficult weather conditions, as the corrosion resistance of the materials means that the antennacan also be operated in salt water environments. A professionalmounting system with 0-15 degree scale guarantees easy andsmooth tilt adjustment and stable operation. Key features- 2x 15 dBi sector gain- Dual polarisation in one housing- Special weatherproof outdoor housing- IP 67 protection- High-quality construction- Robust mounting elements- Easy alignment- Designed for operation in any weather/Applications- MIMO- 2.4 GHz band wireless LAN- IEEE 802.11b/g/n WLAN systems- Point-to-multipoint applications- Electrical characteristics- Frequency: 2.4 - 2.5 GHz- Gain: 2x 15 dBi- Polarisation: Dual H&V- Horizontal aperture angle: 90° (-3 dB), 120° (-6 dB)- Vertical aperture angle: 12°- VSWR: - Impedance: 50 Ohm- Front-to-back ratio: >35 dBEnclosure features- Technology: Microstrip- Material: UV-resistant- Colour: White-Min. Temperature: -40°C- Max. Temperature: 120°CMechanical properties- Antenna connection: N-socket - Dimensions: 580 x 125 x 50 mm- Weight: 1.5 kg