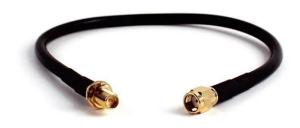

## HDF200 Low-Loss Cable 0.3 m, RP-SMA Male to RP-SMA Female

## Product Description

HDF200 Low-Loss Cable 0.3 m, RP-SMA Male to RP-SMA Female

The HDF/LLC 200 is a lower-attenuation alternative to RG58 and ideal for shorter cables. It is used primarily for pigtails. It is not recommended for long cable runs unless amplifiers are being used.

- Attenuation at 2.4 GHz: 0.54 dB/meter
- Inner lead: 1.12 mmOuter jacket: 4.95 mm
- Shield: TC 16 x 4/0.12 mm + 12 mm AL/AL