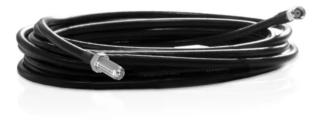

Item no.: 321258 HDF200 Low-Loss Cable, 3.0 m, RP-SMA Male to RP-SMA Female, attenuation at 2.4 GHz: 0.54 dB / meter

> 7,<sup>52 EUR</sup> Item no.: 321258

shipping weight: 1.20 kg Manufacturer: VARIA Group

## Product Description

HDF200 Low-Loss Cable, 3.0 m, RP-SMA Male to RP-SMA Female

Wireless LAN HDF200 Low Loss antenna cable The HDF/LLC 200 is a lower-attenuation alternative to RG58 and ideal forshorter cables. It is used primarily for pigtails. It is not recommended for long cable runs unless amplifiers are being used.

- Attenuation at 2.4 GHz: 0.54 dB/meter
- Inner lead: 1.12 mm
  Outer jacket: 4.95 mm
- Shield: TC 16 x 4/0.12 mm + 12 mm AL/AL