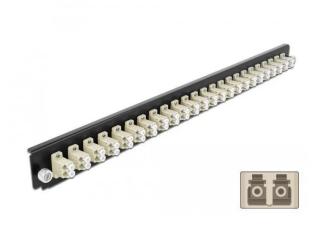

## 19? fibre optic splice box front panel 24 port LC duplex beige

#### Product Description

This front panel from Delock can be installed in the 19? splice box from Delock. Specification

- Connectors: 24 x LC duplex socket > 24 x LC duplex socket

- Colour: beige
  For 48 OM2 multimode fibres
  Zirconium ceramic ferrule with protective cap

- For mounting in 19? splice box, 1 U
  Housing colour: black
  Dimensions (LxWxH): approx. 482.6 x 44.0 x 44.0 mm