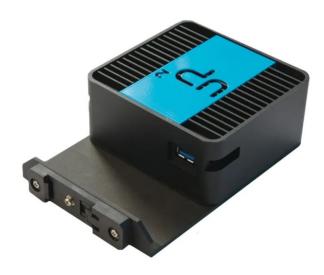

## Product Description

AAEON RE-CHDRLKT20UPS - DIN Rail Kit for UP Squared Metal ChassisDIN rail kit for UP Squared metal chassis (EP-CHUPSMTVAUPS), which includes an L shaped DIN rail plate for the UP Squared aluminum chassis and universal DIN rail mounting clips with 20 mm width. It is sturdy and versatile and clips onto 35 mm DIN rails. Please note: The chassis is not included in the delivery.