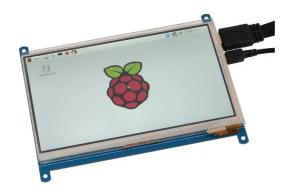

## RB-LCD-7-2 - 7" LCD Display

## Product Description

JOY-iT(R) RB-LCD-7-2 - 7" LCD DisplayThis 7 inch TFT display expands a Raspberry Pi or Banana Pi easily by a touchscreen display. It can also be used with any Windows device and impresses with its high contrast and true-color image. With a maximum resolution of 1024 x 800 pixels, this display is suitable for all applications.

- Model: RB-LCD7-2Resolution: 1024 x 600
- Supported devices: Raspberry Pi A+/ B+/ 2B / 3B, Banana Pi, Banana Pro, Windows PCs
   Special features: Can also be used as an independent HDMI display
- LCD type: TFT
- Connectors: HDMI, Micro USB
  Touch Controller: GT811
- Touchscreen technology: Capacitive Touch Screen; PC: supports 5-point touch, Raspberry Pi: Single Touch
- Todaiscieen technology: Capacitive
  Backlight: LED
  Operating temperature: 0° C to 70 °C
  Viewing angle: Up to 85°
  Display size: 154.21 x 85.92 (mm)