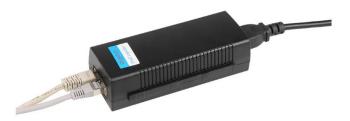

## Item no.: 322708 **SBC-POE-INJECT - PoE Injector**

Item no.: 322708 shipping weight: 0.40 kg Manufacturer: JOY-iT

## Product Description

JOY-iT(R) SBC-PoE-Inject - PoE Injector Allows network-capable devices to be powered via an Ethernet cable.

- Transmission Rate: 10/100/1000 Mbps
  Standard: IEEE802.3af/at
  Input Voltage: 100 240 V (50/60 Hz)
  Output Voltage: 48 V
  Output Current: 0.8 A
  Ethernet Ports: (RJ45) 2 (P+D/Out & Data/In)
  Operating Temperature: 0 55 °C
  Storage Temperature: -20 70 °C
  Dimensions: 145 x 60 x 40 mm
  Weight: 350 g