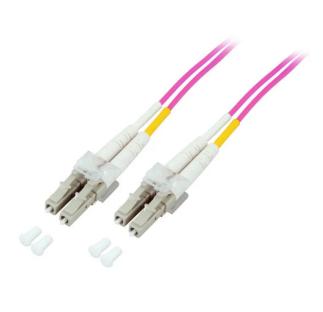

## Product Description

Fibre optic cable, 7.5 m, duplex OM4 (multimode, 50/125) LC/LC

In contrast to copper cables, optical cables work even under the most difficult conditions. The optical fibres do not affect any electronics and can bridge long distances thanks to their low attenuation.LC connector

High-performance fibre optic connector for singlemode and multimode applications with a low insertion loss of only 0.1 dB and a return loss of 55 dB. The design of the LC connector is based on a single-fibre ceramic sleeve with 1.25 mm diameter for an optical fibre.

- Connector: LC/LC duplex
  Fibre: OM4 (multimode, 50/125)
  LSZH

- Length: 7,5 m
  Colour: violet

Specifications

Scan this QR code to view the product All details, up-to-date prices and availability