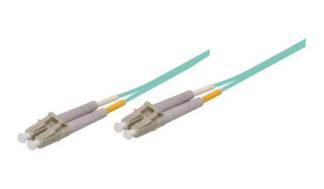

## Product Description

Fibre optic cable, 2 m, duplex OM3 (multimode, 50/125) LC/LC

In contrast to copper cables, optical cables work even under the most difficult conditions. The optical fibres do not affect any electronics and can bridge long distances thanks to their low attenuation.LC connector

- Connector: LC/LC duplex
  Fibre: OM3 (multimode, 50/125)
  LSZH

- Length: 2 m
  Colour: aqua