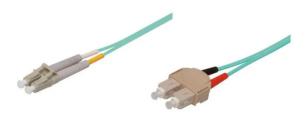

## Product Description

Fibre optic cable, 20 m, duplex OM3 (multimode, 50/125) SC/LC

In contrast to copper cables, optical cables work even under the most difficult conditions. The optical fibres do not affect any electronics and can bridge long distances thanks to their low attenuation.LC connector

High-performance fibre optic connector for singlemode and multimode applications with a low insertion loss of only 0.1 dB and a return loss of 55 dB. The design of the LC connector is based on a single-fibre ceramic sleeve with 1.25 mm diameter for an optical fibre.SC connector

Standard connector for fibre optic cabling with automatic locking and anti-twist protection. The connector is suitable for singlemode and multimode fibres. It can be used for simplex, duplex and multiple connections.

- Connector: SC/LC duplex Fibre: OM3 (multimode, 50/125)
- Length: 20 m
- Colour: aqua