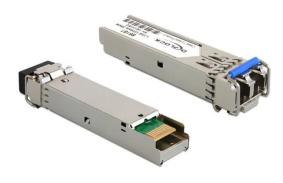

## 86187 - SFP Module 1000Base-LX SM 1310 nm

13,81 EUR

Item no.: 325418 shipping weight: 0.10 kg Manufacturer: Delock

## Product Description

Delock(R) 86187 - SFP Module 1000Base-LX SM 1310 nm

This SFP module by Delock can be used to expand a Gigabit switch with a free SFP slot by an optical fiber interface.

- Connectors: 1x SFP male > 1x LC Duplex female
  Data transfer rate: Gigabit Ethernet up to 1 Gbps
  For single-mode fiber
  Fiber: 9/125 µm
  1310 pm years