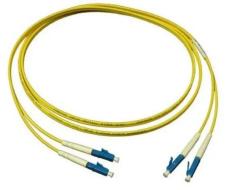

Item no.: 325413 Fibre optic cable, 5 m, duplex OS2 (single mode, 9/125) LC/LC

## Product Description

Fibre optic cable, 5 m, duplex OS2 (single mode, 9/125) LC/LC

In contrast to copper cables, optical cables work even under the most difficult conditions. The optical fibres do not affect any electronics and can bridge long distances thanks to their low attenuation.LC connector

- Connector: LC/LC, duplex
  Fibre: OS2 (singlemode, 9/125)
  LSZH
- Length: 5 m
  Colour: yellow