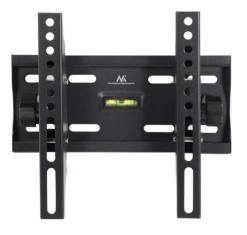

## Product Description

Maclean MC-667 - VESA Monitor/ TV holder, 13-42", black, 25 kg

The MC-665 is easy to use and install and fits any 13-42" HDTV up to 25 kg. The tilt adjustment gives you the ability to watch TV better from the floor or sofa and provides better access to your TV cables. An integrated spirit level allows easy and uncomplicated adjustment of the devices. The bracket is compatible with VESA mounts up to 400x400.

- Maximum load: Up to 25 kg
- Powder coating colour: Black
  Product dimensions: 443 X 225 X 53 mm

- Product dimensions. 49 X 225 X 35 mm
  Distance from the wall: 53 mm
  Designed for 13" 42" televisions (or larger if their weight does not exceed 40 kg and the VESA standard is compatible with the mount)
  VESA standard: 50x50, 75x75, 100x100, 100x200, 100x200, 200x200 mm
  Vertical tilt adjustment from +12° to -12°
  Robust metal construction