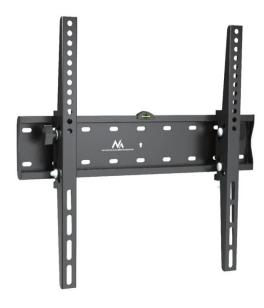

## Product Description

Maclean MC-665 - VESA Monitor/TV holder, 32-55", black, 40 kg

The MC-665 is easy to use and install and fits any 32-55" HDTV up to 40 kg. The tilt adjustment gives you the ability to watch TV better from the floor or sofa and provides better access to your TV cables. An integrated spirit level allows easy and uncomplicated adjustment of the devices. The bracket is compatible with VESA mounts up to 400x400.

- Maximum load: Up to 40 kg
- Powder coating colour: Black
  Product dimensions: 433 X 425 X 53 mm
- Product dimensions: 433 X 425 X 53 mm
   Distance from the wall: 53 mm
   Designed for 32" 55" televisions (or larger if their weight does not exceed 40 kg and the VESA standard is compatible with the mount)
   VESA standard: 100x100, 100x200, 200x200, 200x200, 200x300, 300x300, 300x300, 300x400, 400x400 mm
   Vertical tilt adjustment from +12° to -12°
   Robust metal construction
   Very high processing quality