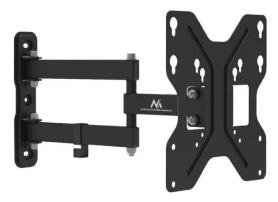

## Product Description

Maclean MC-648 - VESA Monitor/TV Holder, 23-42", black, 30kg

The universal wall bracket is used for mounting LCD, LED and plasma TV sets as well as monitors of various brands with a weight of up to 30 kg and a diagonal screen size from 23" to 42".

The given screen size is just a suggestion. A larger TV can be mounted on the bracket when it does not exceed the maximum weight and is within the given VESA standard.

- Maximum load: Up to 30 kg

- Maximum load: Up to 30 kg
  The inclination can be adjusted from +15° to -15°
  Minimum/maximum horizontal spacing: 75/200 mm
  Minimum/Maximum vertical spacing: 75/200 mm
  Adjustable distance from the wall: From 60 to 393 mm
  Solid metal construction, very easy assembly
- High quality

- High quality
  Powder coating: Black
  Designed for TVs from 23" to 42"
  Includes a set of mounting screws for the wall and for mounting the TV
  VESA standard: 75x75, 100x100, 100x200, 200x200 mm