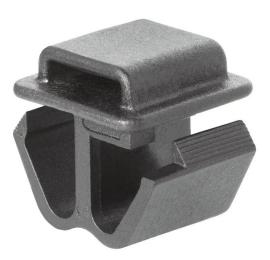

## Cable Tie Mount 12,7, Dirak

Clips into the installation cutout 9,5 or 12,7 for simple, tool-less installation. The square base (9,2 and 12,5) of the cable tie mount prevents it from turning within the installation cutout. Cable tie easily installed through loop. Audible click ensures proper secure installation.

- Cable tie mount: PA, black
  Cutout: 12,7 mm
  Clamping range (S): 1.5 2 mm
  Installation type-: Tool-less

Specifications

Scan this QR code to view the product All details, up-to-date prices and availability