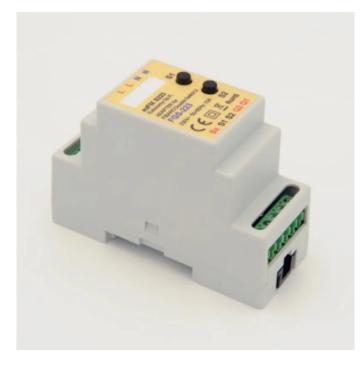

## Product Description

EUT\_EUFIXS223 - euFIX S223 DIN adapter (with button)

The euFIX adapters bring more professionality to your Smart Home.

By using this professional solution you are able to mount the FIBARO moduls on a TH35 DIN rail and hide them cleverly inside the electrical cabinet or the fuse box. You have the choice between two versions: with or without button.

The Eutonomy euFIX S223 is suitable for the FIBARO Double Switch (FIBEFGS-223) and has two buttons. Features:

- Suitable for FIBARO FGS-223
- Version with button
  Power supply: 230 V, 50/60 Hz
- Dimensions (W x H x L): 34.8 x 64.7 x 87.3 mm
  Net weight: 0.056 kg
  WEEE: Yes
  CE: Yes
  IP rating: IP20