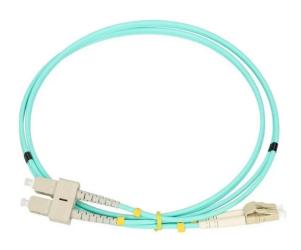

## EX.10321 - PATCHCORD LC/UPC-SC/UPC MM OM3 Duplex 3.0mm, 2m

## Product Description

PATCHCORD LC/UPC-SC/UPC MM OM3 Duplex 3.0mm, 2m

A Multi-Mode patchcord with 2 meters length, cable diameter of 3 mm and SC/UPC-LC/UPC connectors. Patchcord is used to connect network optical equipment such as switches and converters. It is also widely used in FTTH networks to connect OLT and ONU/ONT devices.

- Length: 2 m
- Cable category: Multi-Mode OM3
   Types of patchcord endings: SC/UPC-LC/UPC
- Cable diameter: 3 mm
  Fiber optic patchcord type: Duplex
  Fibre standard: OM3