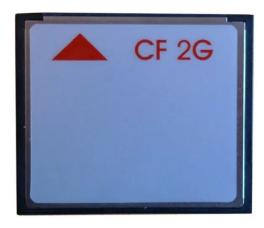

## CF2SLC - memory card, 2GB, Compact Flash

## Product Description

cf2slc - CompactFlash 2 GB, SLC flash, RoHS compliant  $2~\mathsf{GB}~\mathsf{CompactFlash}~\mathsf{card}~\mathsf{with}~\mathsf{SMI}~\mathsf{2232}~\mathsf{controller},~\mathsf{SLC}~\mathsf{flash},~\mathsf{supports}~\mathsf{UDMA}.\underline{\mathsf{Compatibility:}}$ 