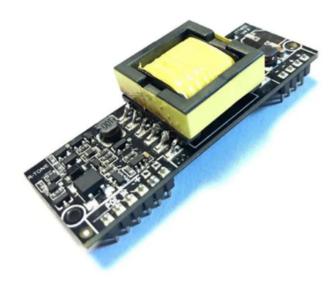

## Product Description

Banana Pi BPI-7402 PoE Module (for BPI-R64)

The BPI-7402 series of modules are designed to supply power with a conventional twisted pair Category 5 Ethernet cables, conforming to the IEEE 802.3af and IEEE 802.3at Power-over-Ethernet(PoE) standards. It is also an insulation model. The BPI-7402 signature and control circuit provides the PoE compatibility signature and power classification required by the Power Sourcing Equipment (PSE) before applying up to 30 W power to the port.

The DC converter operates over a wide input voltage range and provides a regulated output. It also has a built-in short-circuit output protection. **Applications** 

- IoT gatewayIP cameras
- Wireless access point
- Security and alarm systems
- VOIP telephone
- Point of sale network terminal equipment
- IEEE802.3af and IEEE 802.3at compliant
- Input voltage range 36 V to 57 V
   Integral high efficiency DC converter
- Low output ripple and noise
- High performance with low price
  Short-circuit protection
- Transformer isolatio, 1000 V isolation (input to output)
   Easy to use, with a minimum number of external components