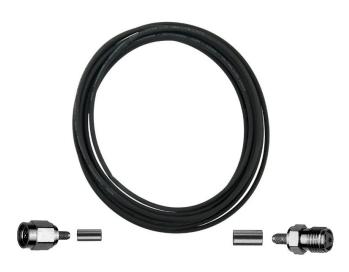

## C29SP-5SJ - C29 extension cable, 5 m, SMA (m) to SMA (f)

## Product Description

C29SP-5SJ - C29 extension cable, 5 m, SMA (m) to SMA (f)

CS29 cable is a high-performance double shielded 5 mm coaxial cable. The extra shielding means that there is less loss of gain at higher frequencies making it ideal for 3G UMTS & 4G LTE.

- Double shielded 5mm cable
- Excellent performanceDurable outer jacket

Variants of this cable with SMA (f) sockets fit to Panorama's standard cellular antenna termination and are ideal for connecting cellular/LTE antennas to many routers and modems.

- Cable type: SR1-029-B
- Resistance: 50 ohms +/- 2 ohms (at) 1 GHz; 50 ohms +/- 4 ohms (at) 2 GHz
   Loss: 3 dB/10 m (at) 1 GHz; 4.5 dB/10 m (at) 2 GHz
- Cable diameter: 5 mm
   Outer sheath: Black flexible PVC
- Foil braid shield: Aluminum foil/tinned copper
- Insulation: White polyethyleneInner conductor: Copper
- Length: 5 m
  Connector 1: SMA (m)
  Connector 2: SMA (f)