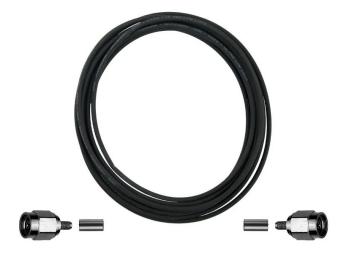

## Product Description

C29SP-5SP - C29 adapter cable, 5 m, SMA (m) to SMA (m)

CS29 cable is a high-performance double shielded 5 mm coaxial cable. The extra shielding means that there is less loss of gain at higher frequencies making it ideal for 3G UMTS & 4G LTE.

- Double shielded 5 mm cable
- Excellent performanceDurable outer jacket

Variants of this cable with SMA (f) sockets fit to Panorama's standard cellular antenna termination and are ideal for connecting cellular/LTE antennas to many routers and moderns.

- Length: 5 m
  Connector 1: SMA (m)
- Connector 2: SMA (m)

Scan this QR code to view the product All details, up-to-date prices and availability