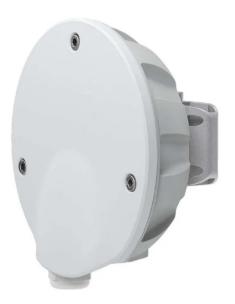

## Product Description

SBX-AM - StationBox(R) ALU-Mini, IP55 Aluminum Outdoor Enclosure

SBX-AM is a compact premium outdoor enclosure for IoT devices and wireless platforms. SBX-AM is made of cast aluminum. The robust, full-metal construction is geared towards excellent environmental resistance. The slick mounting mechanism allows the installation of SBX-AM on a pole or wall.

SBX-AM is designed for solution builders. A 3D data set allows for an easy DIY mounting plate design, 3D printing or easy electronics PCB layout customization. Package contents

- StationBox(R) ALU-Mini
- Mounting bracket
  Blind plate
- Hose clamp
- 2x screws M3x10 mm
  4x screws 3,5x45 mm with wall plug
- Connectors: 1 cable gland M20
- Materials: Body aluminum alloy; Bracket aluminum alloy; Hardware stainless steel Temperature: -40°C to +60°C (-40°F to +140°F) •
- •
- Wind survival: 160 km/h
- Wind survival rob kin/m
   Environment resistance: IP55, IP66\*
   Mounting diameter: 20-75 mm (we recommend as close to 75 mm as possible) Weight: 0.78 kg/1.7 lbs - single unit
   Dimensions: 192 x 177 x 90 mm/7.5 x 6.9 x 3.5 inch - single unit retail box