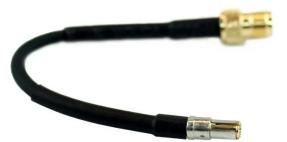

## Item no.: C74-SJ-010-TS9S C74-SJ-010-TS9S - C74 adapter cable, 10 cm, SMA (f) to TS9S (m)

## Product Description

C74-SJ-010-TS9S - C74 adapter cable, 10 cm, SMA (f) to TS9S (m)

Micro connectors such as TS9 have become the industry standard for data cards, USB stick modems and Wi-Fi dongles because of their ease of use and quick installation time. Panorama has a range of cable assemblies using TS9 connectors to suit various different antenna connectors available in their range.

  - Foil braid shield: Tinned copper
    Insulation: Cross-linked polyethylene

  - Inner conductor: Copper
     Inner conductor: Copper
     Length: 0.1 m
     Connector 1: SMA (f)
     Connector 2: TS9S (m)