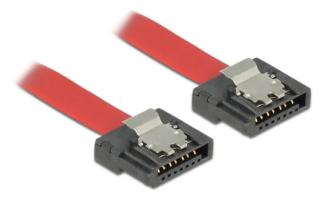

## Item no.: 337249 83832 - SATA 6 Gb/s Cable 10 cm red FLEXI

#### Delock SATA 6 Gb/s Cable 10 cm red FLEXI

The Delock SATA FLEXI cables were specifically designed to be used in tight spaces in chassis. They are ultra-flexible and can be bent or kinked as required, even knots are possible. Another advantage is the extreme durability that prevents breakage or material weakness of the cables.

By using the SATA FLEXI cables, angled connectors are no longer necessary; the connectors can be easily bent in every desired direction. The short connectors provide more flexibility in tight spaces and are practical to use, and the metal clips ensure that the cables reliably click into place. The cables support data transfer rates of up to 6 Gb/s and are downwards compatible to previous SATA versions.

- Connectors: 1 x SATA 6 Gb/s 7 pin receptacle straight > 1 x SATA 6 Gb/s 7 pin receptacle straight
   With metal clips
- Data transfer rate up to: 6 Gb/s
  Downwards compatible to: SATA 1.5 Gb/s and 3 Gb/s
- Cable gauge: 28 AWG
  Colour: red
- Length incl. connectors: ca. 10 cm
- System requirements: a free SATA port
  Package content: SATA cable
- Package: Zip poly bag