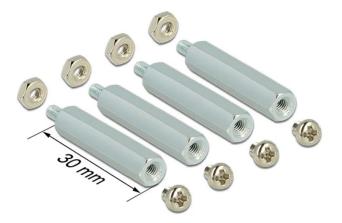

Specification

- Raspberry Pi boards, converter and adapter can be mount on top of each other
- Connect adapter and converter to the Raspberry board
  4 x M2.5 standoff, length 30 mm
  4 x M2.5 4 mm screw
- 4 x nut

System requirements: Raspberry Pi board Package content

4 x screw

4 x nut

• 4 x standoff

Specifications

Scan this QR code to view the product All details, up-to-date prices and availability