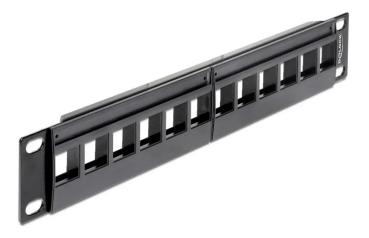

## Product Description

Delock 10 Keystone Patch Panel 12 Port black

This Patch Panel by Delock can be mounted in a 10 cabinet. With its standardized dimensions, it is suitable for easy snap-in mounting of 12 Keystone modul.

- 12 Keystone ports 19.2 x 14.9 mm
- For mounting in 10 cabinets, 1 U
- Integrated name plate
  Material: Metal panel with plastic front bezel
- Colour: black
  Dimensions (LxWxH): ca. 255 x 44 x 12 mm
- Package content: Keystone Patch Panel, Covers and stickers for the name plate