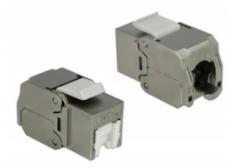

## Item no.: 339957 86385 - Keystone Module RJ45 female to LSA Cat. 6A STP dust cover

shipping weight: 0.10 kg Manufacturer: Delock

## Product Description

Keystone Module RJ45 female to LSA Cat. 6A STP dust cover

This module can be used to connect a twisted pair cable to an RJ45 female connector. With its standardized dimensions it can be used for an easy snap-in mounting in e.g. a Keystone patch panel, face plate or surface-mount box. Package contents:

- Keystone module
- Cable manager
  Zip-tie
- Connectors: External: 1x RJ45 female; Internal: 1x LSA block
- Dust cover
  Shielded (STP)
  Material: Zinc die cast
- Compliant with Cat. 6A requirements of ANSI/TIA 568-C.2
   TIA-568A/B pinout
- For solid or stranded wire up to 0.573 mm (23 26 AWG)
  For Keystone ports with 19.2 x 14.9 mm
  Dimensions (L x W x H): ca. 37,8 x 16,8 x 22,5 mm