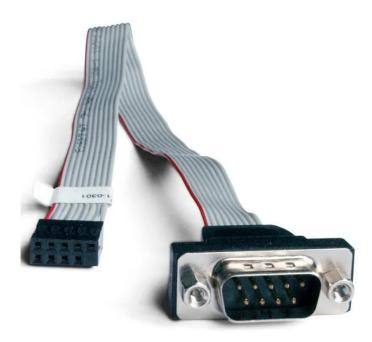

## SHUTTLE H-RS232 Com-Port seriell

Shuttle XPC Accessory H-RS232 - Serial Port Adapter (RS232).

With the help of this adapter, several Shuttle XPCs can be equipped with a serial RS232 port. Doing so, a Sub-D connector is added to the backpanel which is connected to the serial interface on the mainboard. Scope of delivery:

### Ports:

- External: Sub-D, 9 pins, male
  Internal: 10-pin (2x5), female, 2.54mm pitch

#### Cable:

• 9 pin ribbon cable, length: 32cm