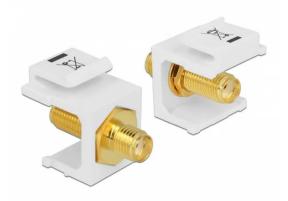

## Product Description

Keystone Module SMA female - SMA female, white

This module by Delock can be used to connect antenna cables. With its standardized dimensions it can be used for easy snap-in mounting in e.g. a Keystone patch panel, face plate or surface-mount box.

- Connectors: 1x SMA jack 1x SMA jack
   Impedance: 50 Ohm
   For Keystone ports with 19.2 x 14.9 mm

- Colour: White
  Length in front of the panel: ca. 7.1 mm
  Dimensions (L x W x H): ca. 24.5 x 16.3 x 22.3 mm