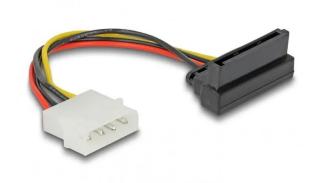

## 60104 - Cable Power SATA HDD > 4 pin male - angled, 15 cm

## Product Description

Cable Power SATA HDD > 4 pin male – angled

This power cable enables you to convert the interface of the common ATX power supplies into the SATA format for the power supply of SATA drives. The angled SATA connector leads the cable upwards from the SATA HDD so that you can still connect your drive in spite of space problems.

- Power connector for SATA and IDE HDD
  Connector: 15 pin SATA angled 90° up > 4 pin
  Cable length: ca. 11.8 cm (without connector), ca. 15 cm (with connector)
- Package content: Power cable