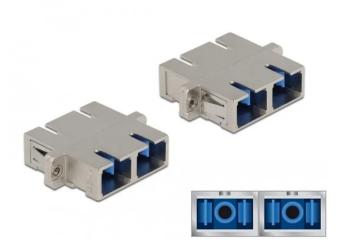

## Product Description

Delock Optical Fiber Coupler SC Duplex female to SC Duplex female Single-mode metal

With this SC Simplex coupling by Delock, optical fiber male connectors can be easily connected to each other. The coupling enables a direct connection to the optical fiber cable and is suitable for simple mounting in optical fiber connection boxes, cabinets and patch panels.

The coupling is equipped with an appropriate cap to protect the sleeve from dust and to keep it clean.

- Connectors: 1 x SC Duplex female > 1 x SC Duplex female
   For single-mode fiber
   Ceramic sleeve
   With dust cover

- With dust cover
  Mounting via metal holder or screws
  2 x mounting holes
  Mounting hole diameter: 2.4 mm
  Pitch of screw hole: ca. 30,7 mm
  Panel cut-out (WxH): ca. 26,6 x 9,5 mm
  Operating temperature: -20 °C ~ 70 °C
  Material: metal
- Dimensions (LxWxH): ca. 34,7 x 25,6 x 9,3 mm