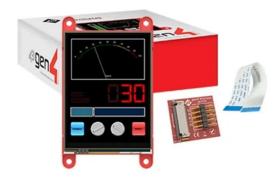

## GEN4-ULCD-28PT-PI - 2.8 inch resistive touchscreen gen4 Diablo 16

66,<sup>14 EUR</sup>

Item no.: 343742 shipping weight: 0.10 kg Manufacturer: 4D Systems

## Product Description

2.8 inch resistive touchscreen gen4 Diablo 16

The 4D Systems 2.8 inch LCD display module with integrated 4-wire resistive touch panel has been specially developed for easy integration and use, with space requirements and functionality being carefully considered. This module is integrated with the PICASO processor and hardware interface for Raspberry Pi. It has a resolution of 240 x 320 pixels and a brightness of 140 cd/m2. The display module offers an active viewing area of ??43.2 mm wide and 57.6 mm high.

- Integrated extensive 4DGL graphics and system library functions
  Dedicated PWM audio pin that is controlled by WAV files from the micro SD card and for sound generation for an external amplifier
- Show full color images, animations, icons and video clips
  DOS-compatible file access (FAT16 format) as well as low access to the card memory
- Integrated micro SD memory card connector with locking for multimedia storage and data logging
  RGB 65K lifelike colors
- Universal intelligent LCD-TFT display module with Picaso processor