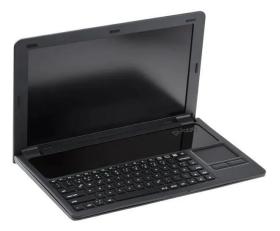

## Product Description

13.3 inch laptop LCD display, gray (EU plug)

The pi-top is a unique and fun way to design your own laptop using a Raspberry Pi board. It's a modular laptop that allows you to use your imagination to experiment and invent. Under the motto "learn, play, create" you will learn programming, data processing and hardware creation with the pi-top all at once. It also works like a normal computer to create documents.

What is included in the scope of delivery?

- 1x laptop pi-top
  1x 8 GB SD card with pi-topOS
  1x power supply
- 1x manual

- Screen: 13.3-inch HD LCD screen with eDP interface
  Resolution: 1920 x 1080
  Battery life: more than 10 hours of operation
  Interface: 2-wire SMBus V 2.0 interface
  User interface: keyboard (fully programmable) and trace User interface: keyboard (fully programmable) and trackpad