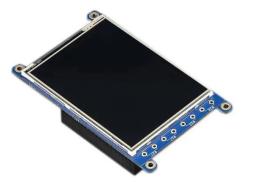

## 3.2 inch resistive touchscreen PiTFT Plus

The resistive TFT-LCD touchscreens of the PiTFT Plus series were specially developed for easy mounting on a Raspberry Pi. They are optionally available with 3 screen sizes of 2.8, 3.2 and 3.5 inches.

These TFT LCD touchscreens work with the 2x20 connector, so they won't work with the very first original Pi, but will work with all later Pis. They use the Pi's high speed SPI interface and can be used as a console, X window port, or to view pictures or videos. You can also connect a separate HDMI display.