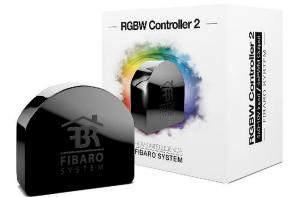

## Item no.: 344343 FGRGBW-442 - RGBW Controller 2 Radio Module

## **RGBW Controller 2**

Unleash your fantasy and express your mood with colored light! With the FIBARO RGBW Controller 2 you paint your bath room in light using LED stripes, adjusted to the water temperature in your bathtub. Or make the light in your home red as soon as a sensor alarms. There are 3 million colors at your disposal. The only limit is your imagination. Thanks to the compact radio module, you can integrate connected RGB and RGBW LED lightings into your Z-Wave network. Using remote control, smartphone or sensor-controlled automation you can switch and dim the LEDs – and you can select any color value. Features: