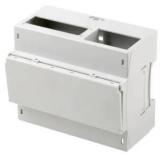

## Polycarbonate Case in Grey

The RPI-BC enclosure from Phoenix Contact is designed to house a Raspberry Pi model A+, B+, B2 or B3. It features tool-free mounting and complies with DIN 43880 enabling it to be integrated in a distributor housing. The RPI-BC housing system can be mounted on a TS 35 DIN Rail or on a wall. Note: Further PCBs can also be inserted in the housing in addition to the Raspberry Pi board.

Color: GreySeries: RPI-BCBody material: Polycarbonate

Specifications

Scan this QR code to view the product All details, up-to-date prices and availability