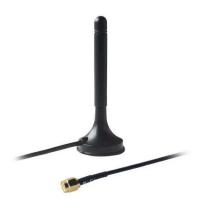

## PR1KRF30 - WiFi Magnetic RP-SMA Antenna

Black Wi-Fi antenna with a magnetic base for the frequency range of 2400 - 2500 MHz. The antenna has a gain of 3 dBi and a cable with a length of 1.5 m and an RP-SMA connector.

- Frequency: 2.4 ~ 2.5 GHz

- Frequency: 2.4 ~ 2.5 GHz
  Polarization: Linear
  Gain: ?3.0 dBi
  V.S.W.R: ?2.0
  Impedance: 50 ?
  Cable: RG174, 1500 mm
  Connector: RP-SMA male
  Mounting method: Magnet
  PoHS compliant: Vas
- RoHS compliant: Yes