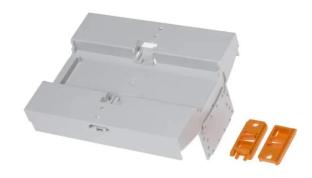

## Product Description

Polycarbonate Mounting Base Housing in Grey

The RPI-BC enclosure from Phoenix Contact is designed to house a Raspberry Pi model A+, B+, B2 or B3. It features tool-free mounting and complies with DIN 43880 enabling it to be integrated in a distributor housing. The RPI-BC housing system can be mounted on a TS 35 DIN Rail or on a wall. Further PCBs can also be inserted in the housing in addition to the Raspberry Pi board.

- Series: RPI-BC
- Color: GreyBody material: Polycarbonate