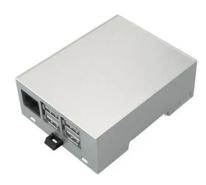

## Product Description

Raspberry Pi B+ and Pi 2 B 4M DIN Rail Modulbox

The 4M DIN Rail Modulbox for the Raspberry Pi B+ and 2 B is a grey plastic enclosure that safely houses your Pi board. The modulbox comes with a DIN rail hook, enclosure base, enclosure body and top panel.

- For use with: Raspberry Pi 2B, Raspberry Pi B+
- Color: Grey
  Series: Modulbox DIN Rail
- External dimensions: 71 x 60 x 32 mm
  Body material: ABS, Polycarbonate